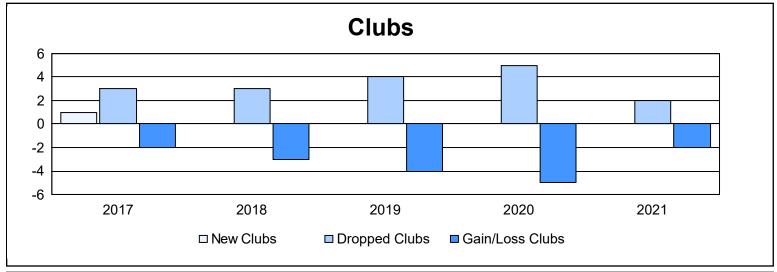

District 107 E As of June 2021 Cumulative

| Year      | New<br>Clubs | Dropped<br>Clubs | Gain/<br>Loss<br>Clubs | New<br>Members | Charter<br>Members | Reinstate<br>Members | Transfer<br>Members | Total<br>Member<br>Added | Total<br>Members<br>Dropped | Gain/<br>Loss<br>Members |
|-----------|--------------|------------------|------------------------|----------------|--------------------|----------------------|---------------------|--------------------------|-----------------------------|--------------------------|
| 2016-2017 | 1            | 3                | -2                     | 107            | 24                 | 0                    | 8                   | 139                      | 206                         | -67                      |
| 2017-2018 | 0            | 3                | -3                     | 86             | 14                 | 1                    | 15                  | 116                      | 191                         | -75                      |
| 2018-2019 | 0            | 4                | -4                     | 66             | 7                  | 0                    | 14                  | 87                       | 178                         | -91                      |
| 2019-2020 | 0            | 5                | -5                     | 40             | 1                  | 1                    | 4                   | 46                       | 186                         | -140                     |
| 2020-2021 | 0            | 2                | -2                     | 48             | 1                  | 1                    | 14                  | 64                       | 185                         | -121                     |
| Average   | 0            | 3                | -3                     | 69             | 9                  | 1                    | 11                  | 90                       | 189                         | -99                      |